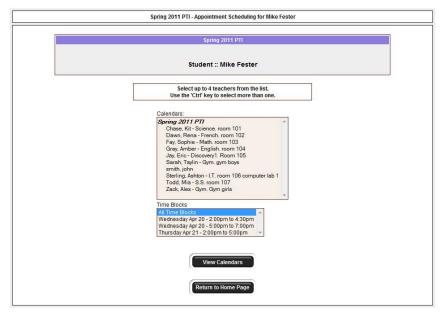

## **Parent Appointment Scheduling**

Parents can schedule appointments for any student that they have added to the system by clicking on the "Appointments" button beside the student's name. The parent is then taken to a page where they can select the teachers with whom they wish to meet. Multiple teachers can be selected by using the "Ctrl" key on a PC keyboard or the "Command" key on a Macintosh keyboard.

### **Teacher Appointment Calendars**

| Manage To                                      | a upphia to a she dut-          | a time is the estant of a     | alendars, you may reques          | t a call back. You will be                          |
|------------------------------------------------|---------------------------------|-------------------------------|-----------------------------------|-----------------------------------------------------|
| it you at                                      | e unable to schedule            | contacted by pl               |                                   | t a call back. You will be                          |
|                                                |                                 | Student :: M                  | like Fester                       |                                                     |
| Appointment Date :: Wednesday April 20th, 2011 |                                 |                               |                                   |                                                     |
|                                                | Chase, Kit<br>Science, room 101 | Dawn, Rena<br>French room 102 | Jay, Eric<br>Discovery1. Room 105 | Sterling, Ashton<br>I.T. room 105 computer lat<br>1 |
| Call Back<br>Request                           |                                 | -                             |                                   |                                                     |
| 02:00pm                                        |                                 |                               |                                   |                                                     |
| 02:10pm                                        | Unavailable                     |                               |                                   |                                                     |
| 02:20pm                                        |                                 | Unavailable                   |                                   |                                                     |
| 02:30pm                                        | 8                               | 0                             |                                   | 123                                                 |
| 02:40pm                                        |                                 |                               |                                   |                                                     |
| 02:50pm                                        |                                 | 0                             |                                   | 10                                                  |
| 03:00pm                                        |                                 |                               |                                   |                                                     |
| 03:10pm                                        |                                 |                               |                                   | 1                                                   |
| 03:20pm                                        |                                 |                               |                                   |                                                     |
| 03:30pm                                        | 8                               |                               |                                   | 12                                                  |
| 03:40pm                                        |                                 |                               |                                   |                                                     |
| 03:50pm                                        | 23                              |                               |                                   | 8                                                   |
| 04:00pm                                        | 0                               | 2                             | 8                                 | 0                                                   |
| 04:10pm                                        | 0                               |                               |                                   |                                                     |
| 04:20pm                                        | (F)                             |                               | (F)                               | (F)                                                 |

Next, parents are shown the calendars of the selected teachers.

The calendar above displays the appointment calendar for four teachers, and shows various appointment times that are unavailable for booking.